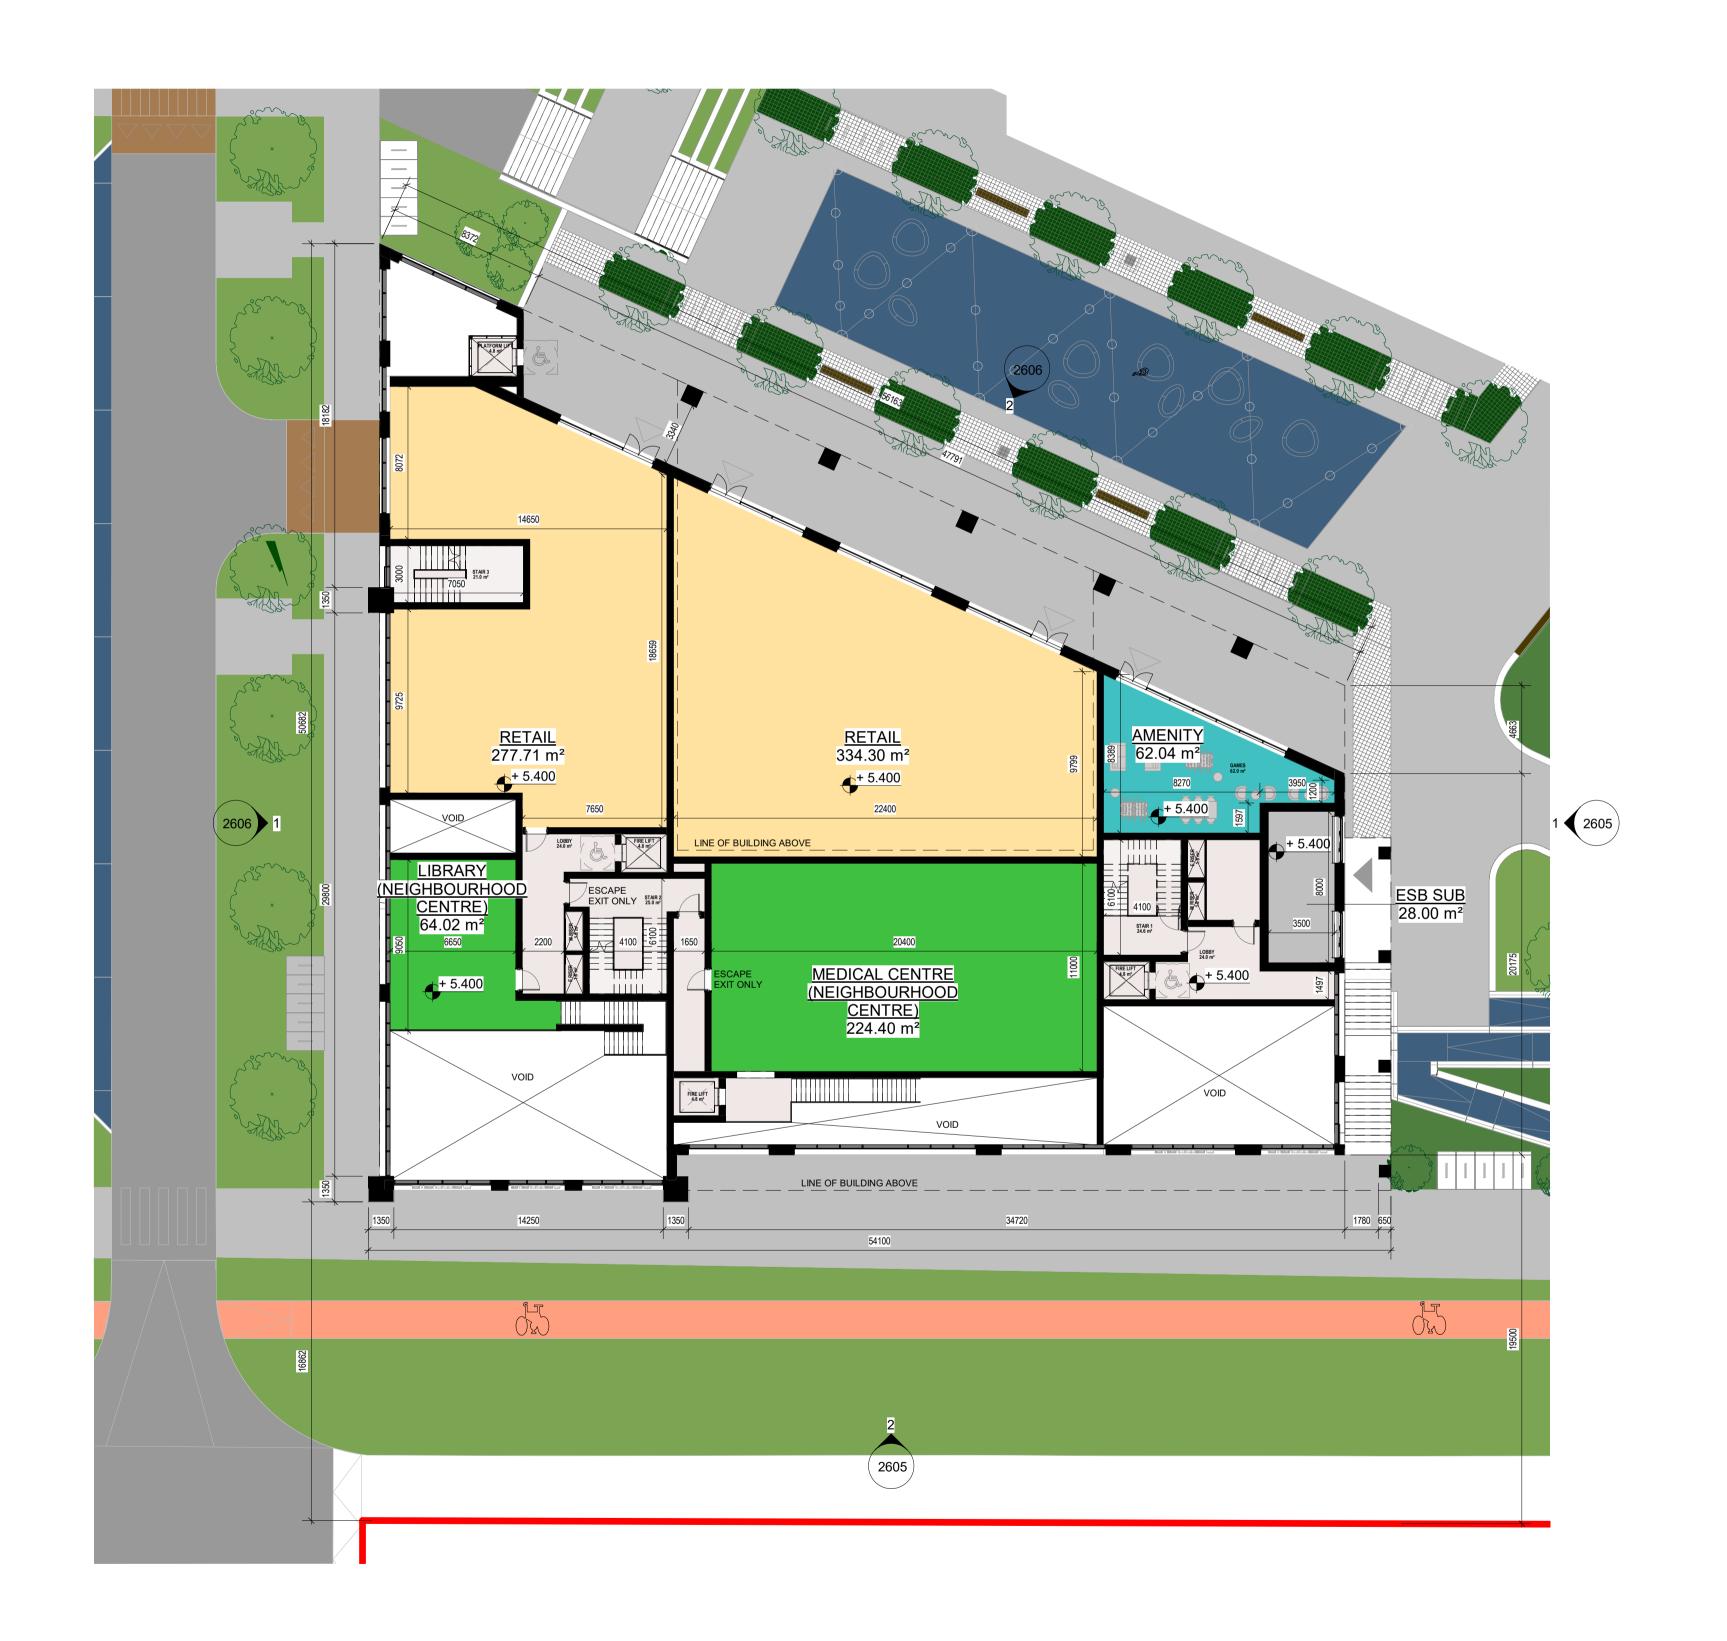

FLOOR PLAN KEY:

EH - ENTRANCE HAI

EH - ENTRANCE HALL ST - STORAGE HP- HOT PRESS

KIT/LIV/DIN - KITCHEN + LIVING +DINING ROOM

## **AREA TYPES**

1 BED
2 BED
3 BED

3 BED - DUPLEX

CAR PARK

SERVICES

CIRCULATION COMMERCIAL

COMMUNAL AMENITY

BAR/ CAFE CRECHE

BIKE

NEIGHBOURHOOD CENTRE

| P06 | 28/03/2022 | ISSUED FOR PLANNING     | EB       |
|-----|------------|-------------------------|----------|
| P05 | 25/03/2022 | ISSUED FOR PLANNING     | EB       |
| P04 | 03/03/2022 | ISSUED FOR PLANNING     | EB       |
| P03 | 08/10/2021 | ISSUED FOR PRE-PLANNING | EB       |
| P02 | 27/09/2021 | ISSUED FOR REVIEW       | EB       |
| P01 | 10/09/2021 | ISSUED FOR PRE-PLANNING | EB       |
| Rev | Date       | Description             | Issued B |
|     |            | •                       |          |

## PLANNING

C

Tiznow Property Company Limited (Comer Group Ireland)

Р

City Park Development at the Former Tedcastles Site, Centre Park Road, Cork

Drawing Title:

PLAN - BLOCK C - LEVEL 00

| Drawn VF            | Checked<br>EB | Paper Size       | Scale 1: | 200            | @A1 | Date 06/25/2 | 1 |
|---------------------|---------------|------------------|----------|----------------|-----|--------------|---|
| Project No. PE21055 |               | Drawing No. 2170 |          | Classification |     | Revision P06 |   |